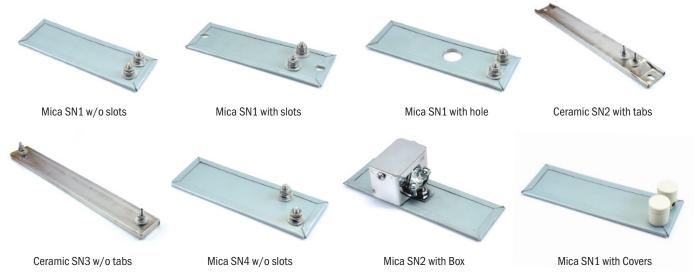

## Terminations (not all options shown):

## **MICA & CERAMIC STRIP HEATERS**

| Company: Phone Number:                                                           |                                                                                                                                                                    |           |                        |                                           |             |                                                                                  |                |         |                       |    |       |    |  |
|----------------------------------------------------------------------------------|--------------------------------------------------------------------------------------------------------------------------------------------------------------------|-----------|------------------------|-------------------------------------------|-------------|----------------------------------------------------------------------------------|----------------|---------|-----------------------|----|-------|----|--|
| Contact Name: Email or Fax:                                                      |                                                                                                                                                                    |           |                        |                                           |             |                                                                                  |                |         |                       |    |       |    |  |
| Application/Pr                                                                   | roject:                                                                                                                                                            |           |                        |                                           |             |                                                                                  |                |         |                       |    |       |    |  |
| Application Temperature: Industry:                                               |                                                                                                                                                                    |           |                        |                                           |             |                                                                                  |                |         |                       |    |       |    |  |
| Length:                                                                          |                                                                                                                                                                    |           | in                     | mm W                                      | /idth:      | : in                                                                             |                | n mm    |                       |    |       |    |  |
| (Mica minimu<br>Ceramic maxi                                                     | _                                                                                                                                                                  | ,         |                        |                                           | •           | •                                                                                | •              | ing slo | ots;                  |    |       |    |  |
| Volts:                                                                           |                                                                                                                                                                    |           |                        |                                           |             |                                                                                  |                |         |                       |    |       |    |  |
| Grounded:                                                                        | Yes                                                                                                                                                                |           |                        |                                           |             |                                                                                  |                |         |                       |    |       |    |  |
| Terminations (                                                                   | (check all                                                                                                                                                         | that ap   | ply):                  |                                           |             |                                                                                  |                |         |                       |    |       |    |  |
| Post Terminals: SN1 (one side aligned with v SN3 (one on each side) Terminal box |                                                                                                                                                                    |           |                        |                                           |             | SN2 (one side aligned with length) SN4 (one side offset) Ceramic Terminal Covers |                |         |                       |    |       |    |  |
| Leads:                                                                           | SL1 (fiberglass leads one end, no tabs) SB1 (stainless braid one end, no tabs) SC4 (stainless conduit out of the top) SL4 (fiberglass leads out of the top, no tab |           |                        |                                           |             |                                                                                  |                |         |                       | -  | ı     |    |  |
| Lead Length:                                                                     |                                                                                                                                                                    |           | in                     | mm Prote                                  | ction Lengt | h (min 2" le                                                                     | ess than lead: | s):     |                       |    | in    | mm |  |
| Lead Gage (14                                                                    | l, 16, 18, 2                                                                                                                                                       | 20, or 22 | 2):                    |                                           |             | As rec                                                                           | ommended       |         |                       |    |       |    |  |
| Spring gua                                                                       | rd                                                                                                                                                                 | Right A   | Angle Cap              | Strai                                     | n Relief    |                                                                                  |                |         |                       |    |       |    |  |
| Thermocouple                                                                     | e: Nor                                                                                                                                                             | ne        | Type-J                 | Туре-К                                    | Lead Le     | ength:                                                                           |                | _       | in                    | mm |       |    |  |
| Additional Ho                                                                    | Additional Holes or Cutouts:                                                                                                                                       |           |                        |                                           |             |                                                                                  |                |         |                       |    |       |    |  |
| Additional Inf                                                                   | ormation:                                                                                                                                                          |           |                        |                                           |             |                                                                                  |                |         |                       |    |       |    |  |
| Mica Strip He                                                                    | ater optio                                                                                                                                                         | ns:       |                        |                                           |             |                                                                                  |                |         |                       |    |       |    |  |
| Foldover Butt Case                                                               |                                                                                                                                                                    |           | Stainless Steel Sheath |                                           |             | Round Corners                                                                    |                |         | Extra Mica Insulation |    |       |    |  |
| Mountings                                                                        | slots (9/32                                                                                                                                                        | " x 3/8   | " on each s            | side)                                     |             |                                                                                  |                |         |                       |    |       |    |  |
| Button Terr                                                                      | minals                                                                                                                                                             | E         | Euro Plug (            | welded to shea                            | ath)        | Euro P                                                                           | lug with Box   |         | CE                    |    | cULus |    |  |
| Ceramic Strip                                                                    | Heater op                                                                                                                                                          | tions:    |                        |                                           |             |                                                                                  |                |         |                       |    |       |    |  |
| Thickness: 5/16" 3/8"                                                            |                                                                                                                                                                    |           |                        | Mounting slots (0.3" x 0.5" on each side) |             |                                                                                  |                | T       | ab Stop               | )  | CE    |    |  |