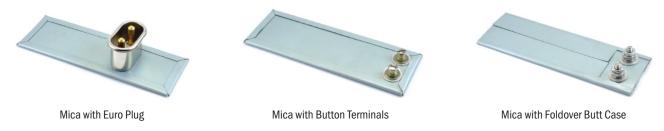

## **Mica Heater Only Options**

Rev. Date: 01/16/23 Document: SA-05-0054U

## **MICA & CERAMIC STRIP HEATERS**

| Company: Phone Number:                                                           |                                                                                                                                                                    |           |                        |                                           |             |                                                                                  |                |         |                       |    |       |    |  |
|----------------------------------------------------------------------------------|--------------------------------------------------------------------------------------------------------------------------------------------------------------------|-----------|------------------------|-------------------------------------------|-------------|----------------------------------------------------------------------------------|----------------|---------|-----------------------|----|-------|----|--|
| Contact Name: Email or Fax:                                                      |                                                                                                                                                                    |           |                        |                                           |             |                                                                                  |                |         |                       |    |       |    |  |
| Application/Pr                                                                   | roject:                                                                                                                                                            |           |                        |                                           |             |                                                                                  |                |         |                       |    |       |    |  |
| Application Temperature: Industry:                                               |                                                                                                                                                                    |           |                        |                                           |             |                                                                                  |                |         |                       |    |       |    |  |
| Length:                                                                          |                                                                                                                                                                    |           | in                     | mm W                                      | /idth:      | : in                                                                             |                | n mm    |                       |    |       |    |  |
| (Mica minimu<br>Ceramic maxi                                                     | _                                                                                                                                                                  | ,         |                        |                                           | •           | •                                                                                | •              | ing slo | ots;                  |    |       |    |  |
| Volts:                                                                           |                                                                                                                                                                    |           |                        |                                           |             |                                                                                  |                |         |                       |    |       |    |  |
| Grounded:                                                                        | Yes                                                                                                                                                                |           |                        |                                           |             |                                                                                  |                |         |                       |    |       |    |  |
| Terminations (                                                                   | (check all                                                                                                                                                         | that ap   | ply):                  |                                           |             |                                                                                  |                |         |                       |    |       |    |  |
| Post Terminals: SN1 (one side aligned with v SN3 (one on each side) Terminal box |                                                                                                                                                                    |           |                        |                                           |             | SN2 (one side aligned with length) SN4 (one side offset) Ceramic Terminal Covers |                |         |                       |    |       |    |  |
| Leads:                                                                           | SL1 (fiberglass leads one end, no tabs) SB1 (stainless braid one end, no tabs) SC4 (stainless conduit out of the top) SL4 (fiberglass leads out of the top, no tab |           |                        |                                           |             |                                                                                  |                |         |                       | -  | ı     |    |  |
| Lead Length:                                                                     |                                                                                                                                                                    |           | in                     | mm Prote                                  | ction Lengt | h (min 2" le                                                                     | ess than lead: | s):     |                       |    | in    | mm |  |
| Lead Gage (14                                                                    | l, 16, 18, 2                                                                                                                                                       | 20, or 22 | 2):                    |                                           |             | As rec                                                                           | ommended       |         |                       |    |       |    |  |
| Spring gua                                                                       | rd                                                                                                                                                                 | Right A   | Angle Cap              | Strai                                     | n Relief    |                                                                                  |                |         |                       |    |       |    |  |
| Thermocouple                                                                     | e: Nor                                                                                                                                                             | ne        | Type-J                 | Туре-К                                    | Lead Le     | ength:                                                                           |                | _       | in                    | mm |       |    |  |
| Additional Ho                                                                    | Additional Holes or Cutouts:                                                                                                                                       |           |                        |                                           |             |                                                                                  |                |         |                       |    |       |    |  |
| Additional Inf                                                                   | ormation:                                                                                                                                                          |           |                        |                                           |             |                                                                                  |                |         |                       |    |       |    |  |
| Mica Strip He                                                                    | ater optio                                                                                                                                                         | ns:       |                        |                                           |             |                                                                                  |                |         |                       |    |       |    |  |
| Foldover Butt Case                                                               |                                                                                                                                                                    |           | Stainless Steel Sheath |                                           |             | Round Corners                                                                    |                |         | Extra Mica Insulation |    |       |    |  |
| Mountings                                                                        | slots (9/32                                                                                                                                                        | " x 3/8   | " on each s            | side)                                     |             |                                                                                  |                |         |                       |    |       |    |  |
| Button Terr                                                                      | minals                                                                                                                                                             | E         | Euro Plug (            | welded to shea                            | ath)        | Euro P                                                                           | lug with Box   |         | CE                    |    | cULus |    |  |
| Ceramic Strip                                                                    | Heater op                                                                                                                                                          | tions:    |                        |                                           |             |                                                                                  |                |         |                       |    |       |    |  |
| Thickness: 5/16" 3/8"                                                            |                                                                                                                                                                    |           |                        | Mounting slots (0.3" x 0.5" on each side) |             |                                                                                  |                | T       | ab Stop               | )  | CE    |    |  |