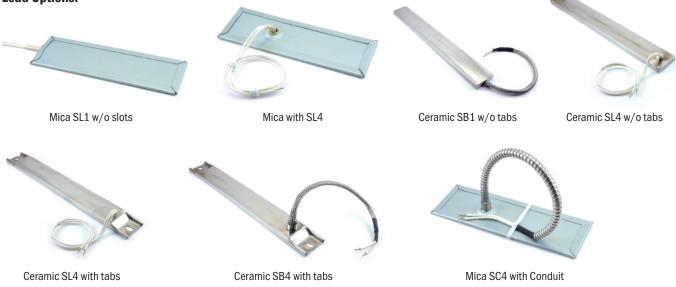

## Terminations (not all options shown):

## **MICA & CERAMIC STRIP HEATERS**

| Company: Phone Number:                                                           |                                                                                                                                                                    |           |                        |                                           |             |                                                                                  |                |         |                       |    |       |    |  |
|----------------------------------------------------------------------------------|--------------------------------------------------------------------------------------------------------------------------------------------------------------------|-----------|------------------------|-------------------------------------------|-------------|----------------------------------------------------------------------------------|----------------|---------|-----------------------|----|-------|----|--|
| Contact Name: Email or Fax:                                                      |                                                                                                                                                                    |           |                        |                                           |             |                                                                                  |                |         |                       |    |       |    |  |
| Application/Pr                                                                   | roject:                                                                                                                                                            |           |                        |                                           |             |                                                                                  |                |         |                       |    |       |    |  |
| Application Temperature: Industry:                                               |                                                                                                                                                                    |           |                        |                                           |             |                                                                                  |                |         |                       |    |       |    |  |
| Length:                                                                          |                                                                                                                                                                    |           | in                     | mm W                                      | /idth:      | : in                                                                             |                | n mm    |                       |    |       |    |  |
| (Mica minimu<br>Ceramic maxi                                                     | _                                                                                                                                                                  | ,         |                        |                                           | •           | •                                                                                | •              | ing slo | ots;                  |    |       |    |  |
| Volts:                                                                           |                                                                                                                                                                    |           |                        |                                           |             |                                                                                  |                |         |                       |    |       |    |  |
| Grounded:                                                                        | Yes                                                                                                                                                                |           |                        |                                           |             |                                                                                  |                |         |                       |    |       |    |  |
| Terminations (                                                                   | (check all                                                                                                                                                         | that ap   | ply):                  |                                           |             |                                                                                  |                |         |                       |    |       |    |  |
| Post Terminals: SN1 (one side aligned with v SN3 (one on each side) Terminal box |                                                                                                                                                                    |           |                        |                                           |             | SN2 (one side aligned with length) SN4 (one side offset) Ceramic Terminal Covers |                |         |                       |    |       |    |  |
| Leads:                                                                           | SL1 (fiberglass leads one end, no tabs) SB1 (stainless braid one end, no tabs) SC4 (stainless conduit out of the top) SL4 (fiberglass leads out of the top, no tab |           |                        |                                           |             |                                                                                  |                |         |                       | -  | ı     |    |  |
| Lead Length:                                                                     |                                                                                                                                                                    |           | in                     | mm Prote                                  | ction Lengt | h (min 2" le                                                                     | ess than lead: | s):     |                       |    | in    | mm |  |
| Lead Gage (14                                                                    | l, 16, 18, 2                                                                                                                                                       | 20, or 22 | 2):                    |                                           |             | As rec                                                                           | ommended       |         |                       |    |       |    |  |
| Spring gua                                                                       | rd                                                                                                                                                                 | Right A   | Angle Cap              | Strai                                     | n Relief    |                                                                                  |                |         |                       |    |       |    |  |
| Thermocouple                                                                     | e: Nor                                                                                                                                                             | ne        | Type-J                 | Туре-К                                    | Lead Le     | ength:                                                                           |                | _       | in                    | mm |       |    |  |
| Additional Ho                                                                    | Additional Holes or Cutouts:                                                                                                                                       |           |                        |                                           |             |                                                                                  |                |         |                       |    |       |    |  |
| Additional Inf                                                                   | ormation:                                                                                                                                                          |           |                        |                                           |             |                                                                                  |                |         |                       |    |       |    |  |
| Mica Strip He                                                                    | ater optio                                                                                                                                                         | ns:       |                        |                                           |             |                                                                                  |                |         |                       |    |       |    |  |
| Foldover Butt Case                                                               |                                                                                                                                                                    |           | Stainless Steel Sheath |                                           |             | Round Corners                                                                    |                |         | Extra Mica Insulation |    |       |    |  |
| Mountings                                                                        | slots (9/32                                                                                                                                                        | " x 3/8   | " on each s            | side)                                     |             |                                                                                  |                |         |                       |    |       |    |  |
| Button Terr                                                                      | minals                                                                                                                                                             | E         | Euro Plug (            | welded to shea                            | ath)        | Euro P                                                                           | lug with Box   |         | CE                    |    | cULus |    |  |
| Ceramic Strip                                                                    | Heater op                                                                                                                                                          | tions:    |                        |                                           |             |                                                                                  |                |         |                       |    |       |    |  |
| Thickness: 5/16" 3/8"                                                            |                                                                                                                                                                    |           |                        | Mounting slots (0.3" x 0.5" on each side) |             |                                                                                  |                | T       | ab Stop               | )  | CE    |    |  |