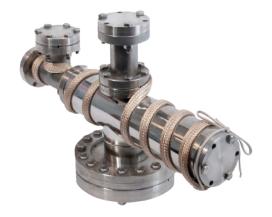

High-Temperature, Extra-Heavy Insulated & Grounded Flexible Heating Tape (BIHE) — CE Approved - page 74