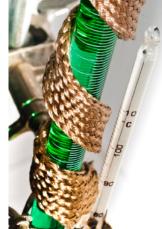

## **Features & Benefits**

- Exceptional flexibility for a wide range of applications
- Rapid thermal response
- Wide range of sizes and watt densities to choose from
- Grounded and non-grounded models
- Includes high-temperature tie downs for easy installation
- Versatile Can wrap around and heat a wide range of objects — laboratory apparatus, glassware, pipes, weldments, etc.
- Solves a wide range of applications examples include viscosity control, laboratory, temperature maintenance, and melting of solids
- Easy-to-use
- Suitable for high temperatures