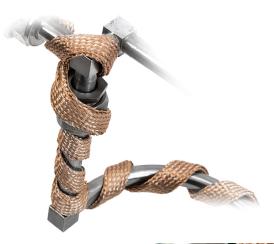

## **Features & Benefits**

- Exceptional flexibility for a wide range of applications
- Rapid thermal response
- Wide range of sizes and watt densities to choose from
- Grounded and non-grounded models
- Includes high-temperature tie downs for easy installation
- Versatile Can wrap around and heat a wide range of objects — laboratory apparatus, glassware, pipes, weldments, etc.
- Solves a wide range of applications examples include viscosity control, laboratory, temperature maintenance, and melting of solids
- Easy-to-use
- Suitable for high temperatures