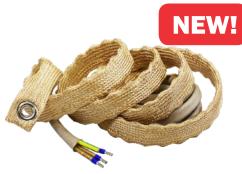

## **XTREMEFLEX® INSULATED CLOTH HEATING TAPES**

## **Features & Benefits**

- Exceptional flexibility for a wide range of applications
- Rapid thermal response
- Wide range of sizes and watt densities to choose from
- Grounded and non-grounded models
- Includes high-temperature tie downs for easy installation
- Versatile Can wrap around and heat a wide range of objects — laboratory apparatus, glassware, pipes, weldments, etc.
- Solves a wide range of applications examples include viscosity control, laboratory, temperature maintenance, and melting of solids
- Easy-to-use
- Suitable for high temperatures

High-Temperature, Extra-Heavy Insulated & Grounded Flexible Heating Tape (BIHE) — CE Approved - page 74