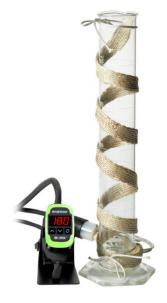

## **Features & Benefits**

- Exceptional flexibility for a wide range of applications
- Rapid thermal response
- Wide range of sizes and watt densities to choose from
- Grounded and non-grounded models
- Includes high-temperature tie downs for easy installation
- Versatile Can wrap around and heat a wide range of objects — laboratory apparatus, glassware, pipes, weldments, etc.
- Solves a wide range of applications examples include viscosity control, laboratory, temperature maintenance, and melting of solids
- Easy-to-use
- Suitable for high temperatures