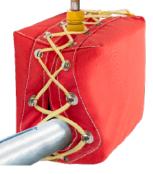

Lace-up openings on three sides makes it easy to install and maneuver around obstructions like pipes, electrical wiring, conduits, and bases/stands

Standard size fits most Foxboro, Rosemount, Emerson, and other industrial