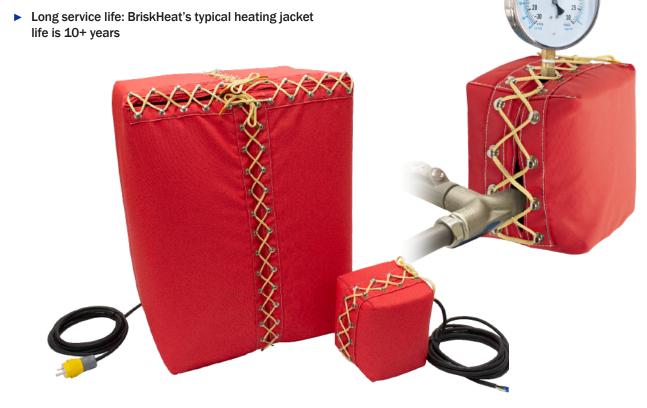

#### **Features & Benefits**

- Creates a pocket of warmth to protect devices against extreme cold
- For use in all weather, sub-freezing environments
- Universal sizes for a wide range of objects
- Plug-and-play with extra-long 16 ft (5 m) power cord
- Removable and reusable
- Rugged, one-piece, lightweight design
- Lace-up openings on three-sides for easier installations
- Versatile installs around a wide range of objects
  - Standard size fits any object with overall dimensions up to 6 x 6 x 7 in (152 x 152 x 186 mm)
  - Large size fits any object with overall dimensions up to  $14 \times 20 \times 26$  in (356 x 508 x 660 mm)
- Easy-to-install and remove saves on labor costs
- Decreased downtime and maintenance costs
- Safe and cool to the touch

### **Ordering Information**

| Size     | Dimensions<br>in (mm)             | Watts | Part No.<br>120 VAC | Part No.<br>240 VAC |
|----------|-----------------------------------|-------|---------------------|---------------------|
| Standard | 6 x 6 x 7<br>(152 x 152 x 178)    | 94    | WSP120V             | WSP240V             |
| Large    | 14 x 20 x 26<br>(356 x 508 x 660) | 200   | WSP120LGV           | WSP240LGV           |

Lace-up openings on three sides makes it easy to install and maneuver around obstructions like pipes, electrical wiring, conduits, and bases/stands

Standard size fits most Foxboro, Rosemount, Emerson, and other industrial

pressure transmitters.

Large size fits most Ingersoll Rand, Viking, Goulds, and other industrial pumps.

Custom Sizes and Designs Available: Contact BriskHeat<sup>®</sup> or your local distributor for more information.