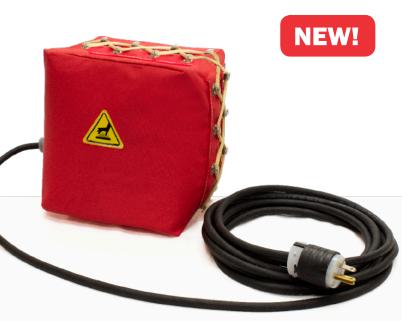

#### **Features & Benefits**

- Creates a pocket of warmth to protect devices against extreme cold
- For use in all weather, sub-freezing environments
- Universal sizes for a wide range of objects
- Plug-and-play with extra-long 16 ft (5 m) power cord
- Removable and reusable
- Rugged, one-piece, lightweight design
- Lace-up openings on three-sides for easier installations
- Versatile installs around a wide range of objects
  - Standard size fits any object with overall dimensions up to 6 x 6 x 7 in (152 x 152 x 186 mm)
  - Large size fits any object with overall dimensions up to  $14 \times 20 \times 26$  in (356 x 508 x 660 mm)
- Easy-to-install and remove saves on labor costs
- Decreased downtime and maintenance costs
- Safe and cool to the touch

Moisture

Resistant

Plug & Play

#### **Specifications**

Voltage: 120-240 VAC Control: Built-in thermostat preset at 45°F (7°C). Other temperature settings available upon request Outside Material: Extra-durable polyester cloth Insulation Material: Mold/mildew resistant melamine Insulation Thickness: 0.5 in (130 mm) Power Cord: 16 ft (5 m) long with 120 VAC: Grounded 3-prong plug (NEMA 5-15P) 240 VAC: Crimped ferrule leads