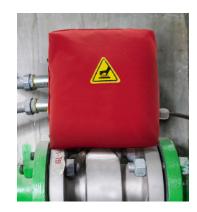

Lace-up openings on three sides makes it easy to install and maneuver around obstructions like pipes, electrical wiring, conduits, and bases/stands

Standard size fits most Foxboro, Rosemount, Emerson, and other industrial

pressure transmitters.

Large size fits most Ingersoll Rand, Viking, Goulds, and other industrial pumps.

Custom Sizes and Designs Available: Contact BriskHeat<sup>®</sup> or your local distributor for more information.