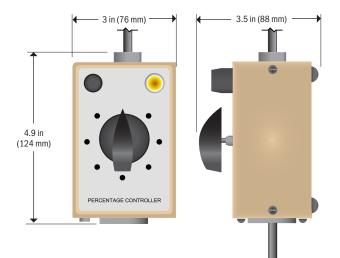

#### **Output Power Connections:**

- 120 VAC: NEMA 5-15R
- 240 VAC: NEMA 6-15R

**Environmental Exposure:** Operating range: -40°F to 160°F (-40°C to 71°C)

Enclosure Dimensions: 4.9 in x 3 in x 3.5 in (124 mm x 76 mm x 88 mm)