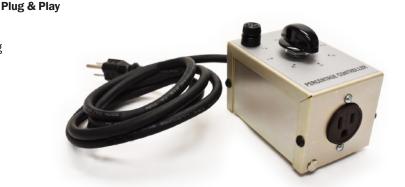

#### **Features & Benefits**

- ► For indoor general purpose applications
- Portable, plug-and-play design
- Adjustable time percentage control

### **Specifications**

**K** 

Voltage: 120 or 240 VAC Maximum Amp Load: 15 amps

Time Percentage Control: 5% to 100%

Input Power Cords/Connections: 6 ft (1.8 m) long with plug

- 120 VAC: NEMA 5-15 - 240 VAC: NEMA 6-15

#### **Output Power Connections:**

- 120 VAC: NEMA 5-15R
- 240 VAC: NEMA 6-15R

**Environmental Exposure:** Operating range: -40°F to 160°F (-40°C to 71°C)

Enclosure Dimensions: 4.9 in x 3 in x 3.5 in (124 mm x 76 mm x 88 mm)