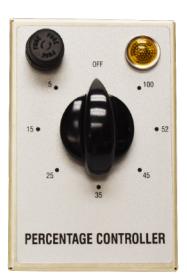

### What is Time Percentage Control?

Time percentage control varies the proportion (length) of time the heater is in the "on or off" in heating mode. The heating application will determine the actual percentage setpoint required. The controller does not use a temperature sensor and therefore satisfactory operation requires occasional supervision under changing load conditions.

### **Specifications**

**K** 

Voltage: 120 or 240 VAC Maximum Amp Load: 15 amps

Time Percentage Control: 5% to 100%

Input Power Cords/Connections: 6 ft (1.8 m) long with plug

- 120 VAC: NEMA 5-15 - 240 VAC: NEMA 6-15