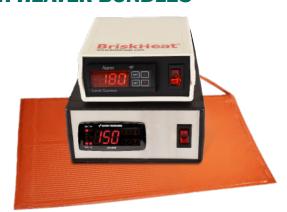

## **Choose your Temperature Controller\***

- SDX digital PID benchtop
- SDC digital on/off benchtop
- SDCE digital on/off benchtop (CE)
- · LYNX digital PID set
- TB4000/TC4000 high capacity wet-area
- BH-510/BH-610 digital wet-area controllers
- TC4X digital outdoor