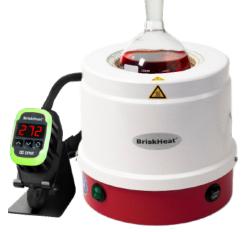

## **Choose your Heater\***

- Heating tapes and cords
- · Beaker heaters and mantles
- · Silicone rubber heating blankets
- Heating cables
- · Custom cloth jackets
- · Band and cartridge heaters

## **Choose your Temperature Controller\***

- SDX digital PID benchtop
- SDC digital on/off benchtop
- SDCE digital on/off benchtop (CE)
- · LYNX digital PID set
- TB4000/TC4000 high capacity wet-area
- BH-510/BH-610 digital wet-area controllers
- TC4X digital outdoor