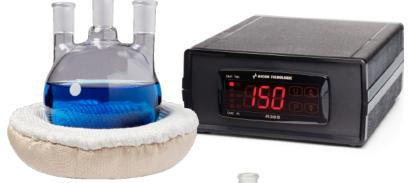

## **Choose your Heater\***

- Heating tapes and cords
- · Beaker heaters and mantles
- · Silicone rubber heating blankets
- Heating cables
- · Custom cloth jackets
- · Band and cartridge heaters

## **Choose your Temperature Controller\***

- SDX digital PID benchtop
- SDC digital on/off benchtop
- SDCE digital on/off benchtop (CE)
- · LYNX digital PID set
- TB4000/TC4000 high capacity wet-area
- BH-510/BH-610 digital wet-area controllers
- TC4X digital outdoor