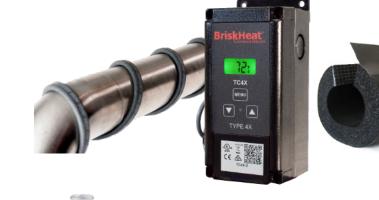

## **Choose your Temperature Controller\***

- SDX digital PID benchtop
- SDC digital on/off benchtop
- SDCE digital on/off benchtop (CE)
- · LYNX digital PID set
- TB4000/TC4000 high capacity wet-area
- BH-510/BH-610 digital wet-area controllers
- TC4X digital outdoor

### **Choose your Accessories\***

- Temperature sensor
- . HL101 high-limit safety cutoff
- Insul-Lock® insulation
- · Silver-Series 2 Cloth insulators
- Adhesive tape
- Power plugs and connectors

\*Voltage of heater and controller must match to be used together. Load rating of temperature controller must be higher than required by heater.