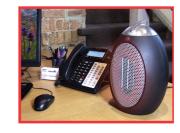

# Cozy Legs Flat Panel Heater

- Gentle radiant & convection heat
- Durable stainless steel stand (optional)
- In-cord lighted switch for fingertip control
- Uses just 150 watts