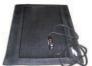

## Foot Warmer Heated Rubber Mat

- Heavy-duty waterproof rubber
- In-cord lighted switch
- 2 sizes available
- Uses just 90 watts same as a light bulb