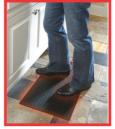

## Foot Warmer Heated Rubber Mat

- Heavy-duty waterproof rubber
- In-cord lighted switch
- 2 sizes available
- Uses just 90 watts same as a light bulb