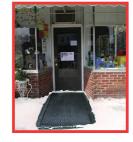

# Ice Away Heated Rubber Mat

- · Low-wattage, energy-efficient melting mat
- Replaces constant shoveling & salt applications
- Prevents dangerous conditions for entryways