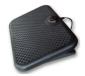

## Foot Warmer Heated Rubber Mat

- Heavy-duty waterproof rubber
- In-cord lighted switch
- 2 sizes available
- Uses just 90 watts same as a light bulb