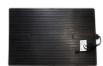

## Foot Warmer Heated Rubber Mat

- Heavy-duty waterproof rubber
- In-cord lighted switch
- 2 sizes available
- Uses just 90 watts same as a light bulb