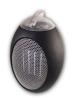

### **Eco-Save Heater**

- Efficient 750 watts warms your space up to a small room
- 2-step switch & adjustable thermostat
- Safety tipover shut-off protection