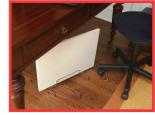

# Cozy Legs Flat Panel Heater

- Gentle radiant & convection heat
- Durable stainless steel stand (optional)
- In-cord lighted switch for fingertip control
- Uses just 150 watts