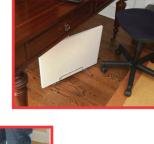

# Cozy Legs Flat Panel Heater

- Gentle radiant & convection heat
- Durable stainless steel stand (optional)
- In-cord lighted switch for fingertip control
- Uses just 150 watts