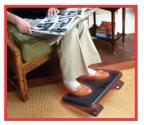

# Toasty Toes Heated Footrest

- 3 adjustable positions
- LED light signals power 'ON'
- Optional Fleece Foot Cozy (see below)
- Uses just 90 watts same as a light bulb