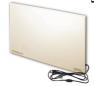

# Cozy Legs Flat Panel Heater

- Gentle radiant & convection heat
- Durable stainless steel stand (optional)
- In-cord lighted switch for fingertip control
- Uses just 150 watts